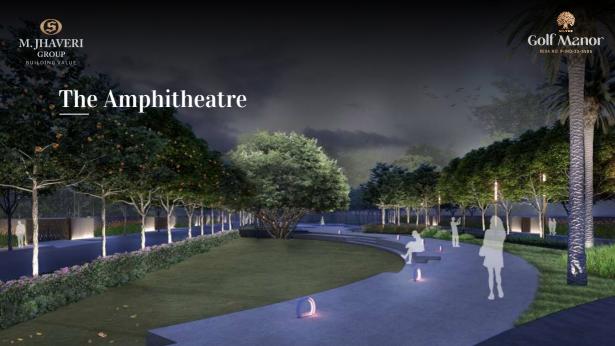

## The Grand Entrance

Luxurious boundary walls and gates for each plot

Mound Garden

Grand Entry Gate

Amenities

Green Avenue

> Themed wall structure

- Totem
- Sand pool
- Sunken seating
- AmphitheatreKids play area
- rado piay a
- Pavilions
- Tennis court
- Basket ball court