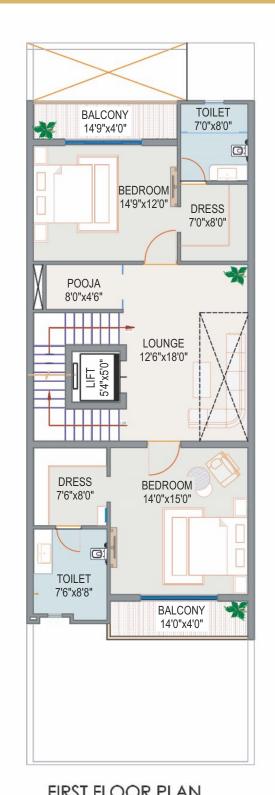

# Floor Plan BALCONY 22'0"x4'0" TOILET 7'0"x6'0" 📵 BEDROOM 14'9"x12'0" DRESS 6'0"x6'0" **PANTRY** 8'0"x4'6" LOUNGE 7'0"x18'0" DRESS 7'6"x8'8" BEDROOM 14'0"x15'0" TOILET 7'6"x8'0" **BALCONY** 14'0"x4'0"