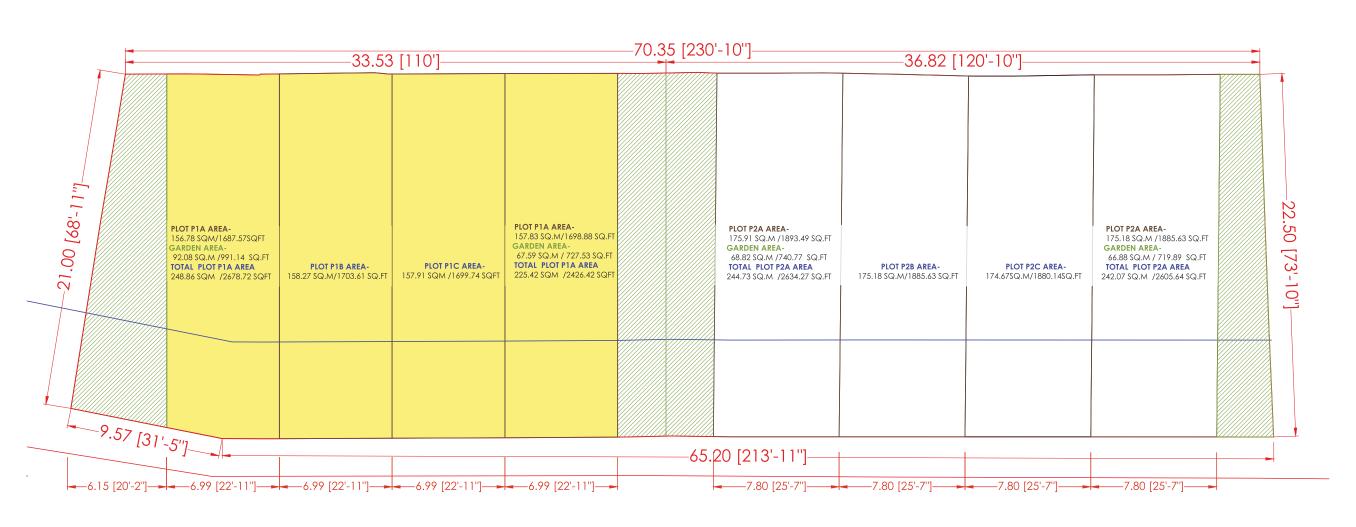

## Master Layout Plan

| UNIT P1A       |
|----------------|
| AREA           |
| 1714.27 SQ.FT. |
| GARDEN AREA    |
| 1068.32 SQ.FT. |
| TOTAL AREA     |
| 2782.60 SQ.FT. |
| Saleable Area  |
| 5729 sq.ft.    |

UNIT P1B
AREA
1714.27 SQ.FT.
Saleable Area
5729 sq.ft.

**UNIT P2A UNIT P1D** AREA **AREA** 1912.00 SQ.FT. 1714.27 SQ.FT. **GARDEN AREA GARDEN AREA** 735.61 SQ.FT. 735.61 SQ.FT. TOTAL AREA TOTAL AREA 2647.62 SQ.FT. 2449.88 SQ.FT. Saleable Area Saleable Area 5729 sq.ft. 6633 sq.ft.

UNIT P2B
AREA
1912.00 SQ.FT.
Super/Saleable Area
6633 sq.ft.

UNIT P2C
AREA
1912.00 SQ.FT.
Super/Saleable Area
6633 sq.ft.

UNIT P2D
AREA
1912.00 SQ.FT.
GARDEN AREA
735.61 SQ.FT.
TOTAL AREA
2647.62 SQ.FT.
Super/Saleable Area
6633 sq.ft.