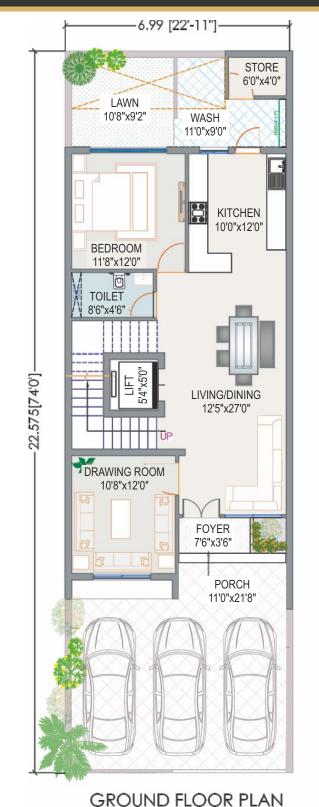

# Floor Plan BALCONY 22'0"x4'0" TOILET 7'0"x6'0" 📵 BEDROOM 14'9"x12'0" DRESS 6'0"x6'0" **PANTRY** 8'0"x4'6" LOUNGE 7'0"x18'0" DRESS 7'6"x8'8" BEDROOM 14'0"x15'0" TOILET 7'6"x8'0" **BALCONY** 14'0"x4'0"