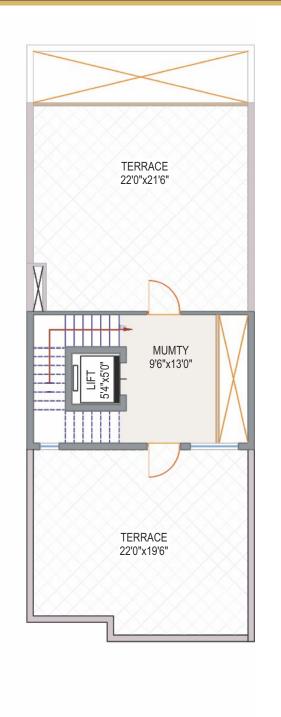

### TERRACE FLOOR PLAN

| EL | OOR PLA      | N                   | FIRST FLOOR PLAN |         |        |         |        | SECOND FLOOR PLAN |        |         |        |        | TERRA  |         |
|----|--------------|---------------------|------------------|---------|--------|---------|--------|-------------------|--------|---------|--------|--------|--------|---------|
|    |              | AREAS               | PLOT AREA        |         | G.F    |         | F.F    |                   | S.F    |         | MUMPTY |        | TOTAL  |         |
|    |              |                     | SQ.M             | SQ.FT.  | SQ.M   | SQ.FT.  | SQ.M   | SQ.FT.            | SQ.M   | SQ.FT.  | SQ.M   | SQ.FT. | SQ.M   | SQ.FT.  |
|    | P1A          | CONSTRUCTION AREA   |                  |         | 119.64 | 1287.80 | 116.04 | 1249.05           | 116.04 | 1249.05 | 36.35  | 391.27 | 388.07 | 4177.19 |
|    | 22'11"X74'9" | CARPET AREA         |                  |         | 86.55  | 931.62  | 97.85  | 1053.26           | 89.33  | 961.55  | 22.76  | 244.99 | 296.49 | 3191.42 |
|    |              | BUILT UP AREA       |                  |         | 113.32 | 1219.78 | 116.04 | 1249.05           | 116.04 | 1249.05 | 30.06  | 323.57 | 375.46 | 4041.45 |
|    |              | SUPER/SALEABLE AREA | 156.78           | 1687.58 | 113.32 | 1219.78 | 116.04 | 1249.05           | 116.04 | 1249.05 | 30.06  | 323.57 | 532.24 | 5729.03 |