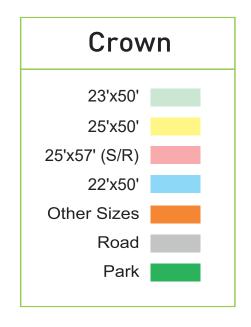

## MASTER LAYOUT PLAN

## Plot Sizes Available 1100, 1150, 1250, 1425 SQ.FT.

Office: 112-113, Silver Sanchora Castle, 7-8, R.N.T. Marg, Indore • Phone: 0731-4703050, 4276300 • email: info@mjhaverigroup.com • web: www.mjhaverigroup.com