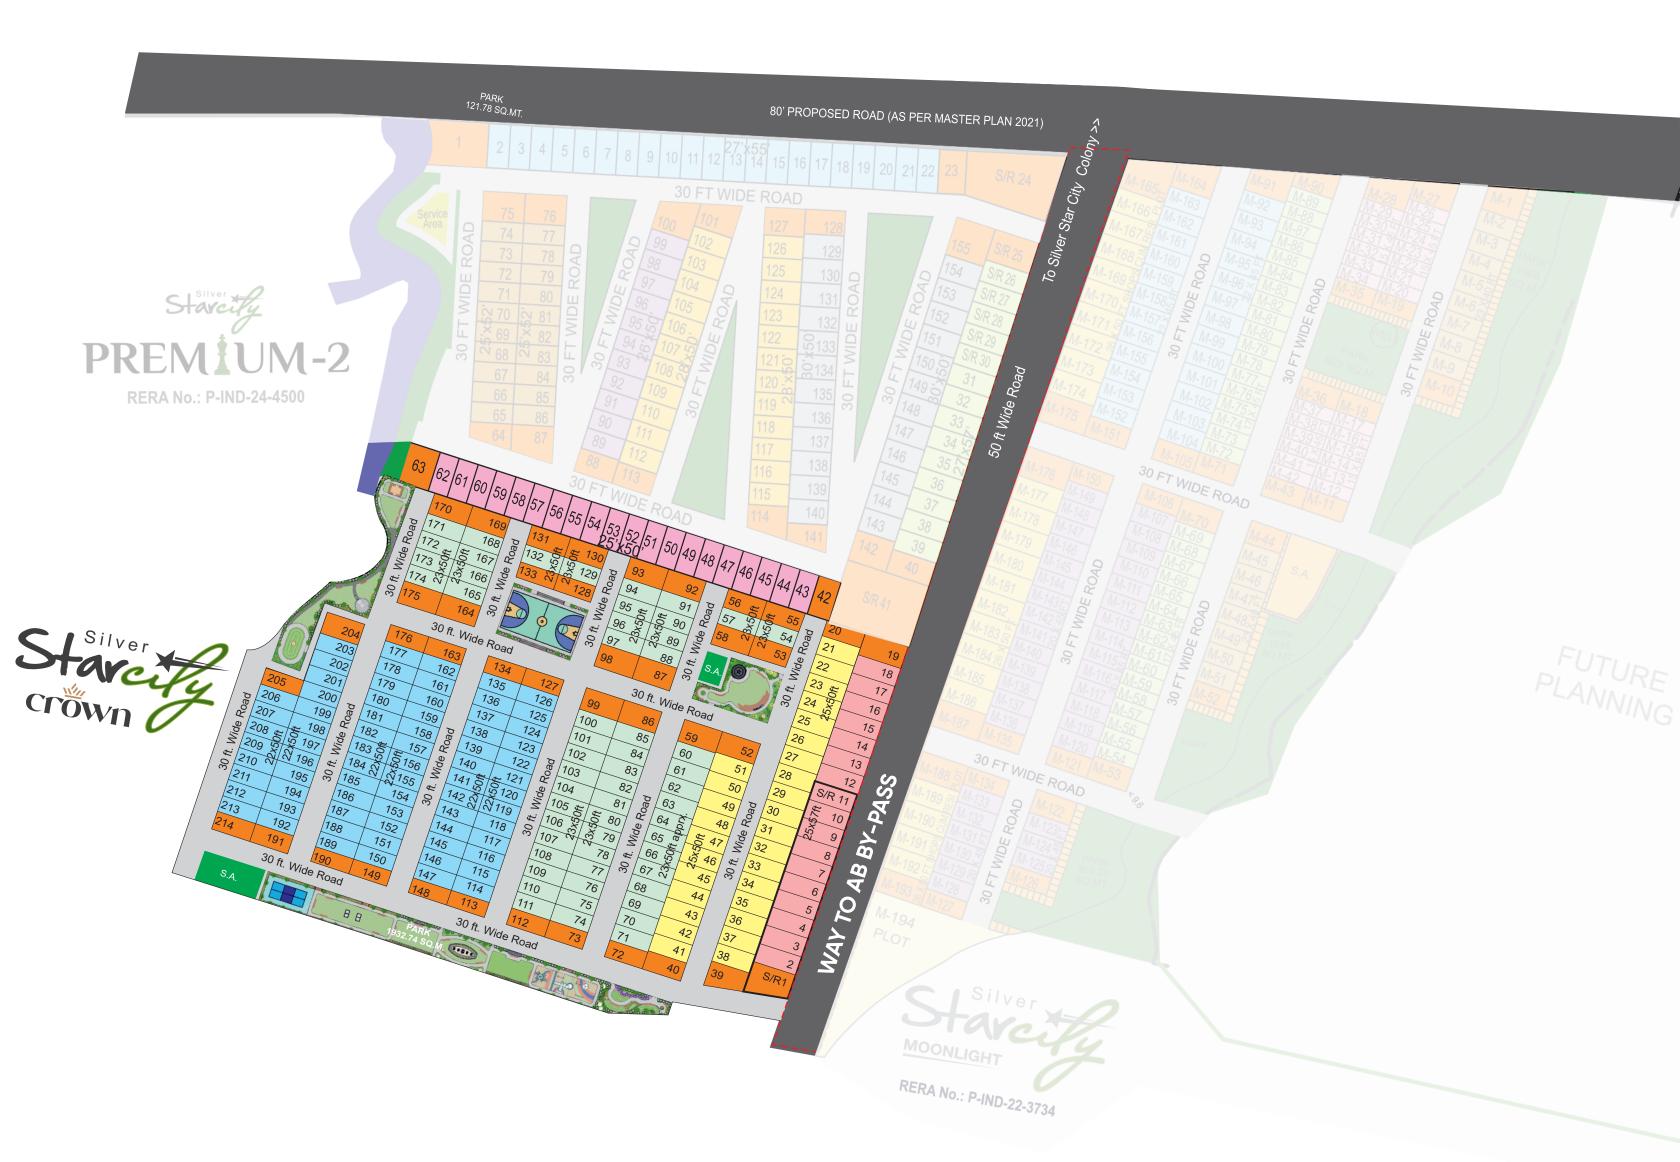

## MASTER LAYOUT PLAN

## Plot Sizes Available 1100, 1150, 1250, 1425 SQ.FT.

Office: 112-113, Silver Sanchora Castle, 7-8, R.N.T. Marg, Indore • Phone: 0731-4703050, 4276300 • email: info@mjhaverigroup.com • web: www.mjhaverigroup.com