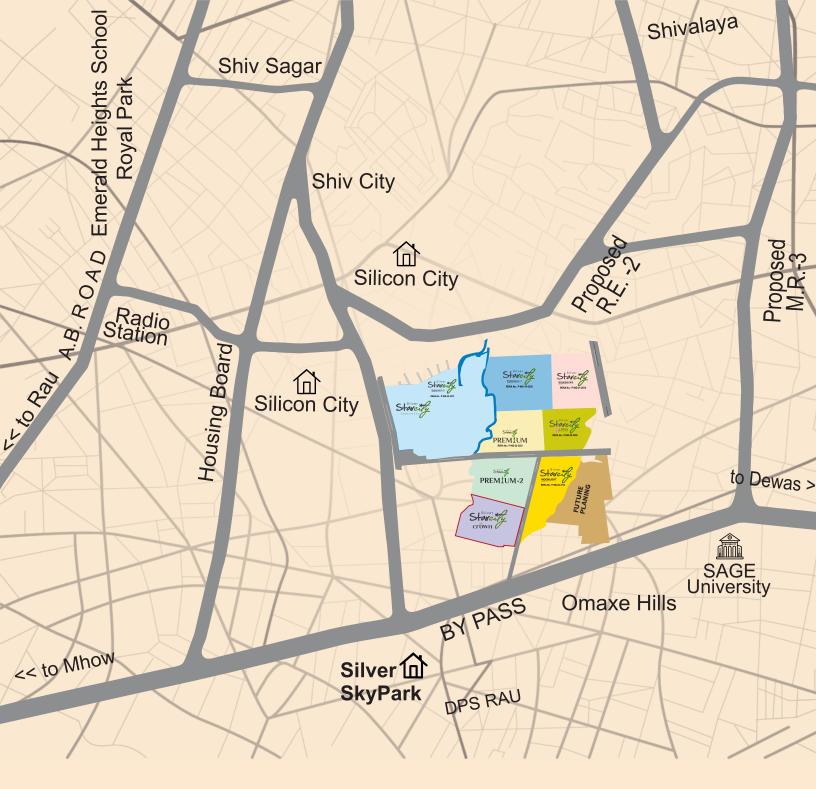

## MASTER LAYOUT PLAN

\*All images used are rendered

Site : Nihalpur Mundi, Near Silicon City, AB By-Pass Road, Indore. Office: 112-113, Silver Sanchora Castle, 7-8 R.N.T Marg, Indore (M.P.)

T3536-32777 www.mjhaverigroup.com